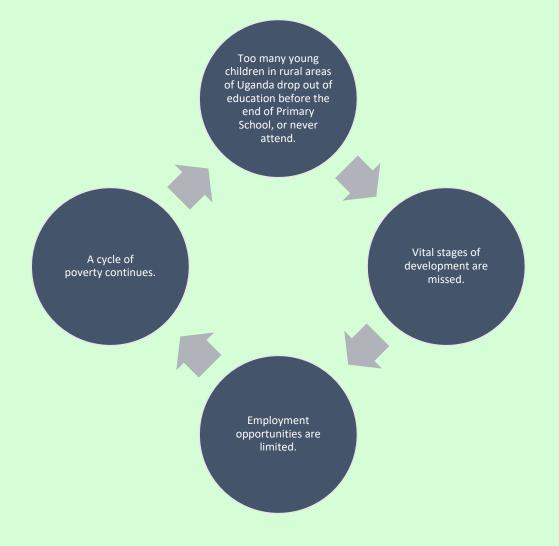

# The Problem

- Community groups working to improve the situation do not get the resources they need to realise their potential impact.
- They have the local knowledge and enthusiasm but require more financial and intellectual support.